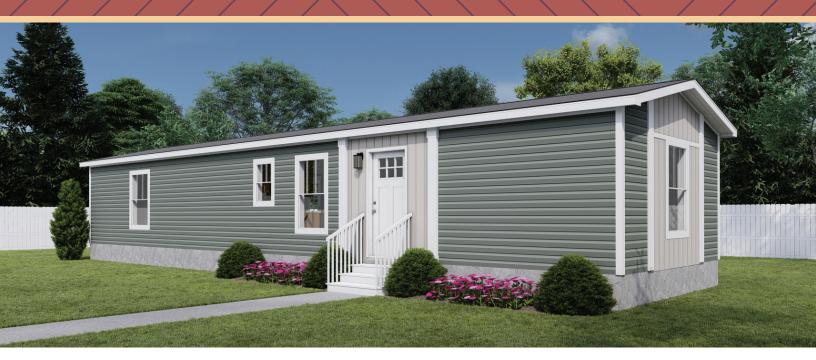

## Born to Run TEM16602A | 2 beds | 2 baths | 900 sq. ft.

## Alternate Door Location Available

| BE | RIMARY<br>DROOM<br>5" x 14'-0" | REG PROFILE | LIVING<br>ROOM<br>14'-7" x 14'-0" | BEDROOM 2<br>7'-10" x 11'-9" |
|----|--------------------------------|-------------|-----------------------------------|------------------------------|
|    | X                              |             |                                   |                              |

- Full Drywall Throughout
- DuraCraft<sup>®</sup> Cabinets
- Frigidaire<sup>®</sup> Stainless Steel Appliances
- Craftsman Style Front Door
- ecobee<sup>®</sup> Smart Thermostat
- Carrier<sup>®</sup> Furnace