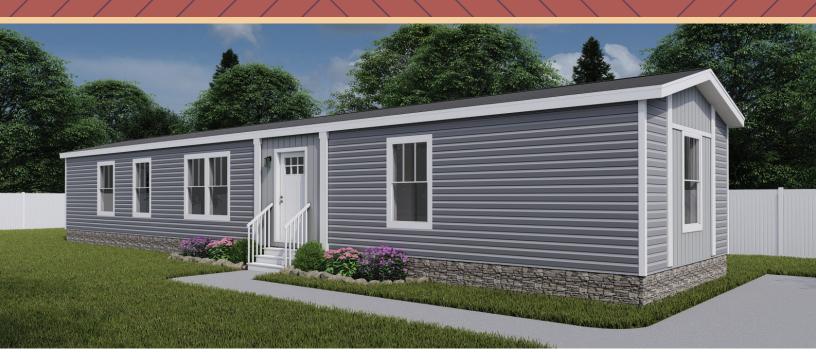

## Rhythm Nation TEM16663A | 3 beds | 2 baths | 990 sq. ft.

## Alternate Door Location Available

- Full Drywall Throughout
- DuraCraft<sup>®</sup> Cabinets
- Frigidaire<sup>®</sup> Stainless Steel Appliances
- Craftsman Style Front Door
- ecobee<sup>®</sup> Smart Thermostat
- Carrier<sup>®</sup> Furnace