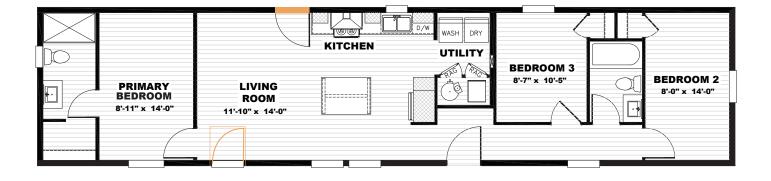

## Rhythm Nation TEM16663A | 3 beds | 2 baths | 990 sq. ft.

## Alternate Door Location Available

- Full Drywall Throughout
- DuraCraft<sup>®</sup> Cabinets
- Frigidaire<sup>®</sup> Stainless Steel Appliances
- Craftsman Style Front Door
- ecobee<sup>®</sup> Smart Thermostat
- Carrier<sup>®</sup> Furnace