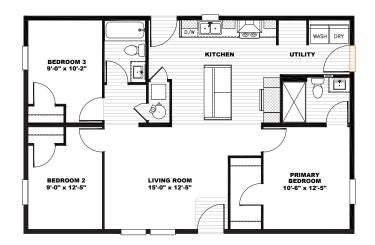

## **Sweet Dreams** \**Available as Modular* TEM28403A | 3 beds | 2 baths | 1,054 sq. ft.

## Alternate Window IPO Door Available

- Full Drywall Throughout
- DuraCraft<sup>®</sup> Cabinets
- Frigidaire<sup>®</sup> Stainless Steel Appliances
- ecobee<sup>®</sup> Smart Thermostat
- Craftsman Style Front Door
- Carrier<sup>®</sup> Furnace