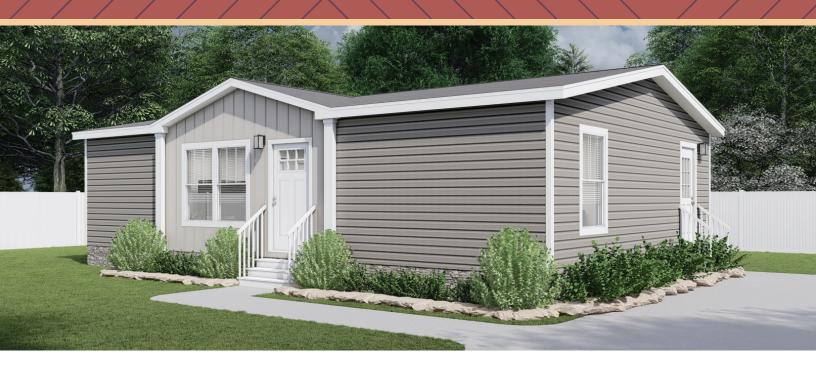

## **Sweet Dreams** \**Available as Modular* TEM28403A | 3 beds | 2 baths | 1,054 sq. ft.

## Alternate Window IPO Door Available

- Full Drywall Throughout
- DuraCraft<sup>®</sup> Cabinets
- Frigidaire<sup>®</sup> Stainless Steel Appliances
- ecobee<sup>®</sup> Smart Thermostat
- Craftsman Style Front Door
- Carrier<sup>®</sup> Furnace