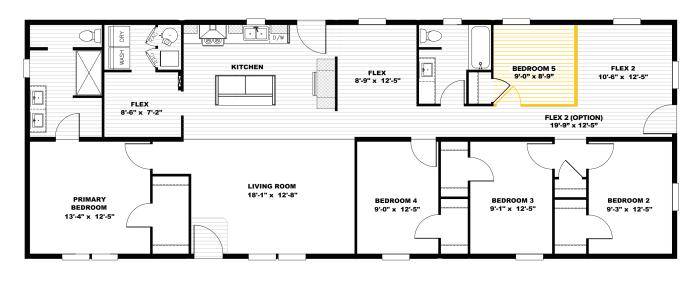

## Clayton Tempo ň 1110

## Hey Jude 🗗 TEM28725A / 4/5 beds / 2 baths / 1,920 sq. ft. / 28x72

## 4 Bedroom / Large Flex Space Available

• Finished Drywall Throughout

- Kwikset<sup>®</sup> Door Hardware Throughout
- Samsung<sup>®</sup> Stainless Steel Appliances
- ecobee<sup>®</sup> Smart Thermostat
- Rheem<sup>®</sup> Hybrid Heat Pump Water Heater
- Carrier<sup>®</sup> Furnace